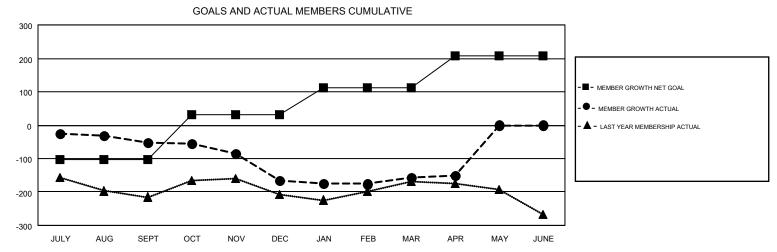

SEPT

NOV

DEC

JAN

MAHESH CHITNIS

| · · · · · ·   |                              |           |               |               |                           |                         |  |
|---------------|------------------------------|-----------|---------------|---------------|---------------------------|-------------------------|--|
|               | Clubs  RESULTS FOR 2018-2019 |           |               |               | Members                   |                         |  |
|               | RESULTS FOR 2018-2019        |           |               |               | RESULTS FO                |                         |  |
| QUARTER       | NEW CLUB GOAL                | NEW CLUBS | DROPPED CLUBS | QUARTER       | MEMBER GROWTH NET<br>GOAL | MEMBER GROWTH<br>ACTUAL |  |
| JULY/AUG/SEPT | 0                            | 0         | 0             | JULY/AUG/SEPT | -104                      | 91                      |  |
| OCT/NOV/DEC   | 1                            | 0         | 3             | OCT/NOV/DEC   | 136                       | 183                     |  |
| JAN/FEB/MAR   | 3                            | 0         | 0             | JAN/FEB/MAR   | 80                        | 141                     |  |
| APR/MAY/JUNE  | 0                            | 0         | 1             | APR/MAY/JUNE  | 96                        | 65                      |  |